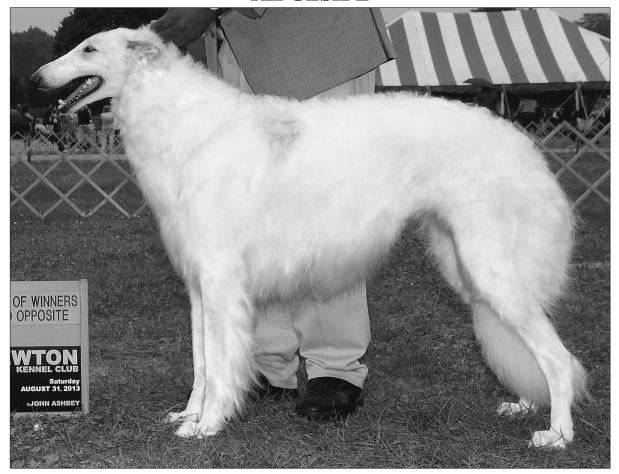

## **Zooropa Laureate Shades of White**

August 23, 2008 Breeder(s): Patty Hull & Monica E. Barry Female White and Apricot

Ron Williams 155 Libertyville Road Wantage, NJ 07461 973-721-4146; ridgeside@mail.com

Shae is working on her last major at this time. She has multiple national specialty placements. Lovely type and movement.

Ch. Nonsuch Scarlet Tanager

MSBIS Am. Can. Ch. Nonsuch Prince Charming, SC, ROMX-C